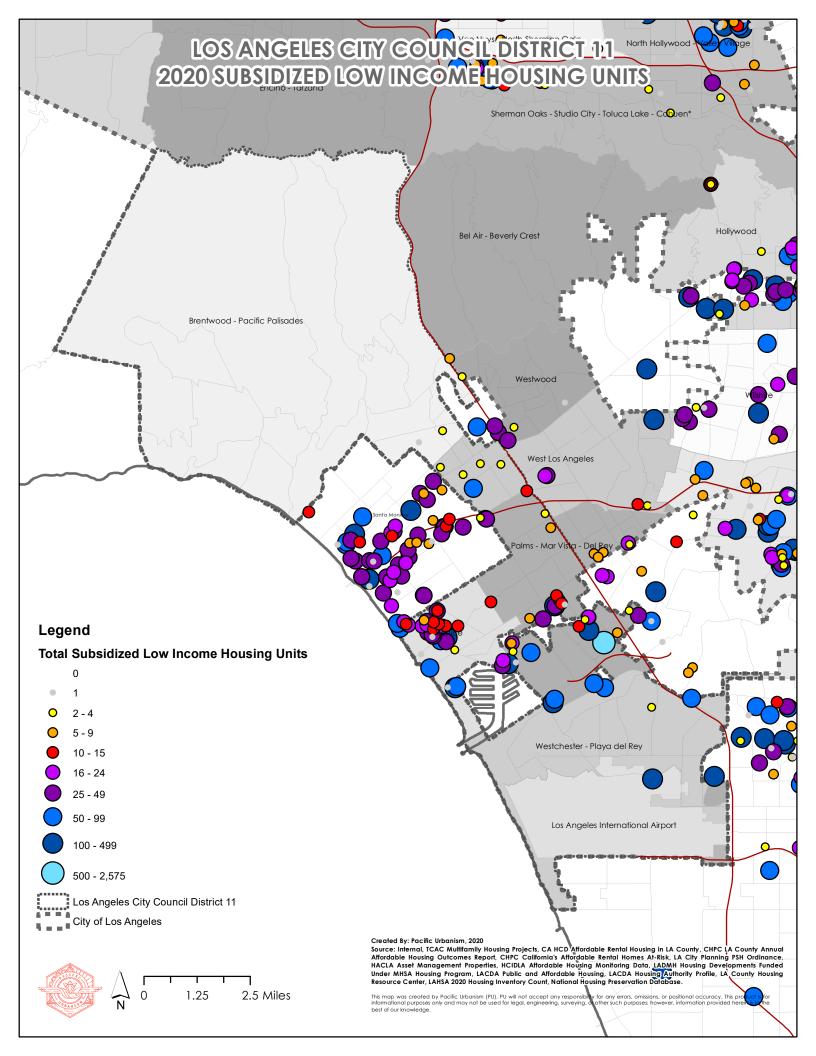

Source: Internal, TCAC Multifamily Housing Projects, CA HCD Affordable Rental Housing in LA County, CHPC LA County Annual Affordable Housing Outcomes Report, CHPC California's Affordable Rental Homes AtRisk, LA City Planning PSH Ordinance, HACLA Asset Management Properties, HCIDLA Affordable Housing Monitoring Data, LADMH Housing Developments Funded Under MHSA Housing Program, LACDA Public and Affordable Housing, LACDA Housing Authority Profile, LA County Housing Resource Center, LAHSA 2020 Housing Inventory Count, National Housing Preservation Database.

This map was created by Pocific Urbanism (PU). PU will not accept any responsibility for any errors, omiss informational purposes only and may not be used for legal, engineering, surveying, or other such purposes best of our knowl