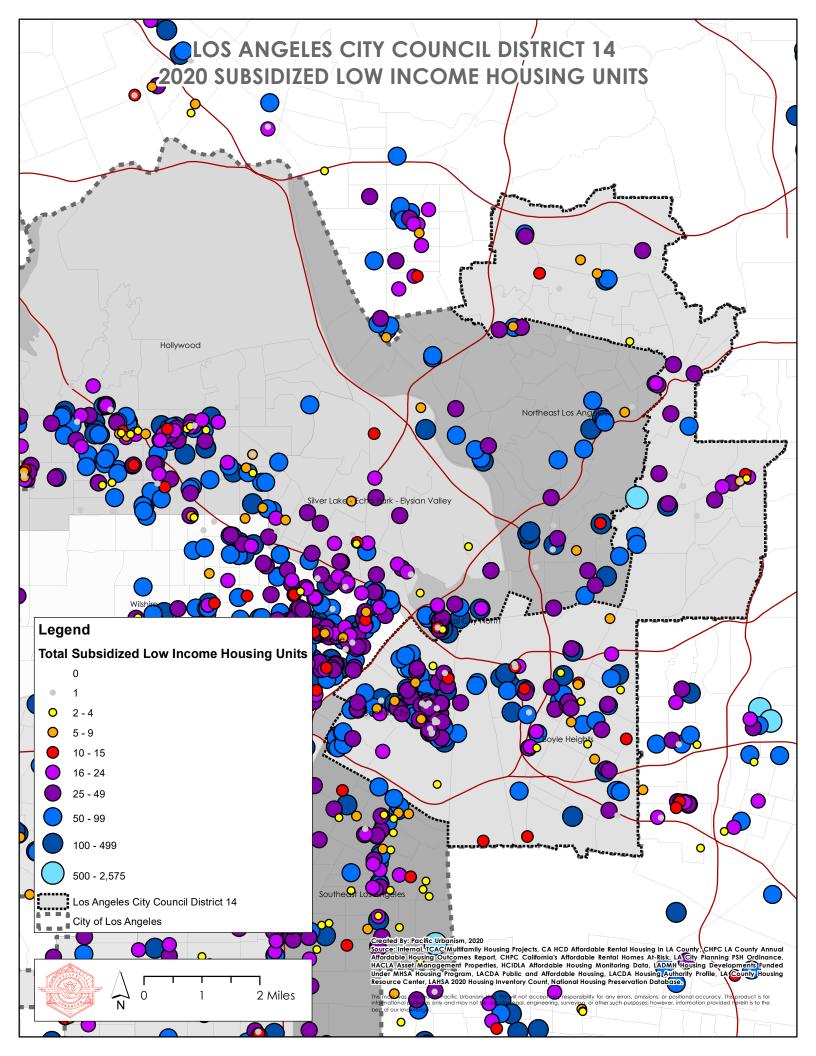

Source: Internal, TCAC Multifamily Housing Projects, CA HCD Affordable Rental Housing in LA County, CHPC LA County Annual Affordable Housing Outcomes Report, CHPC California's Affordable Rental Homes AtRisk, LA City Planning PSH Ordinance, HACLA Asset Management Properties, HCIDLA Affordable Housing Monitoring Data, LADMH Housing Developments Funded Under MHSA Housing Program, LACDA Public and Affordable Housing, LACDA Housing Authority Profile, LA County Housing Resource Center, LAHSA 2020 Housing Inventory Count, National Housing Preservation Database.

This map was created by Pocific Urbanism (PU). PU will not accept any responsibility for any errors, omiss informational purposes only and may not be used for legal, engineering, surveying, or other such purposes best of our knowled