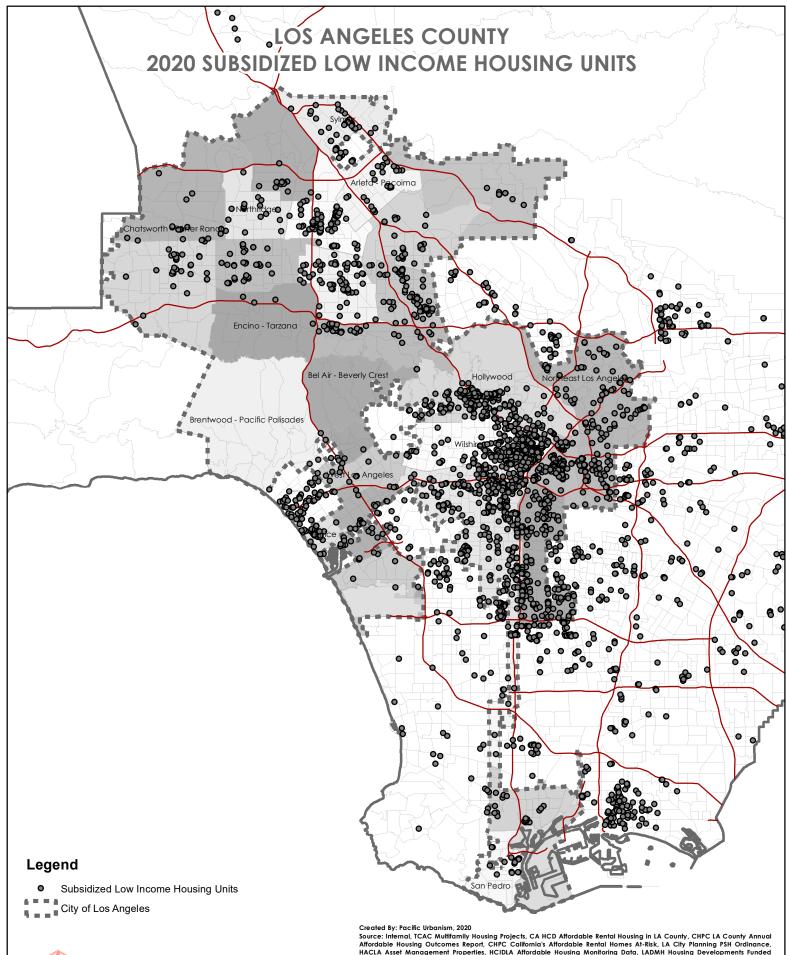

Source: Internal, TCAC Multifamily Housing Projects, CA HCD Affordable Rental Housing in LA County, CHPC LA County Annual Affordable Housing Outcomes Report, CHPC California's Affordable Rental Homes AtRisk, LA City Planning PSH Ordinance, HACLA Asset Management Properties, HCIDLA Affordable Housing Monitoring Data, LADMH Housing Developments Funded Under MHSA Housing Program, LACDA Public and Affordable Housing, LACDA Housing Authority Profile, LA County Housing Resource Center, LAHSA 2020 Housing Inventory Count, National Housing Preservation Database.

This map was created by Pocific Urbanism (PU). PU will not accept any responsibility for any errors, omiss informational purposes only and may not be used for legal, engineering, surveying, or other such purposes best of our knowledge